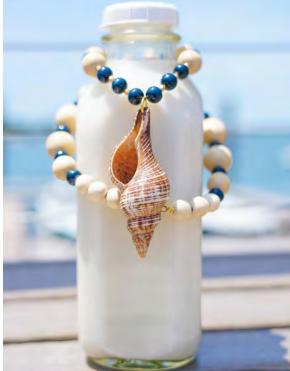

Necklace

Coconut with Leopard Shell (More styles available)

Navy and Wood with Conch (More styles available)

Necklace Shop Online 24/7 at haleyandthehound.com MSRP \$60