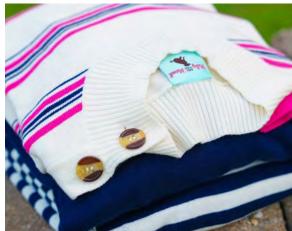

## Peplum Top

Preppy Plaid (More colors available)

MSRP \$60

Icon Sweater

Horse Bit on Stripes

MSRP \$128

Shell & Spikes (More styles available)

Gray with Cream Crescent (More styles available)

Peplum Top

Black Gingham (More colors available) Bell Sleeve Sweater

Navy/Ivory Stripes & Dots (More colors available)

Fair Isle Sweater

MSRP \$128 MSRP \$56

Dog Fair Isle Sweater

haleyandthehound.com

Pink & Navy Stripe (More colors available)

Popover Tunic

Navy Stripe (More colors available)

MSRP \$102

Bell Sleeve Sweater

Fuchsia/Navy Stripes & Dots (Navy/Ivory also available)

MSRP \$128

Necklaces

Plaid Sweater MSRP \$128